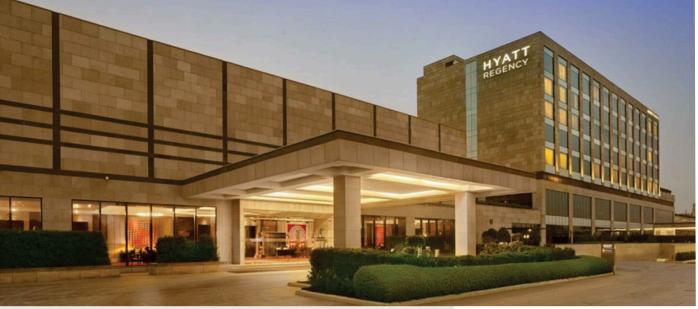

### **HYATT HOTEL**

#### Location

Chandigarh, Punjab

#### Client

Hyatt Hotel

#### Scope

40mm Thick Sand Stone Cladding, Unitised Curtain Wall Glazing, M.S. Structure, Spider Glazing