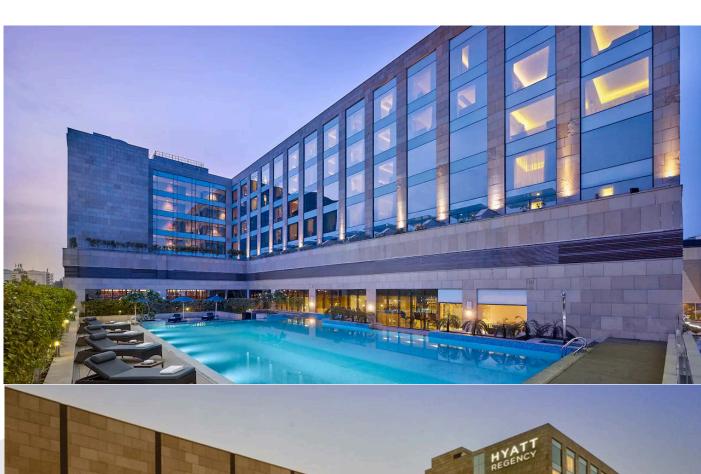

### **HYATT HOTEL**

#### Location

Chandigarh, Punjab

#### Client

Hyatt Hotel

#### Scope

40mm Thick Sand Stone Cladding, Unitised Curtain Wall Glazing, M.S. Structure, Spider Glazing