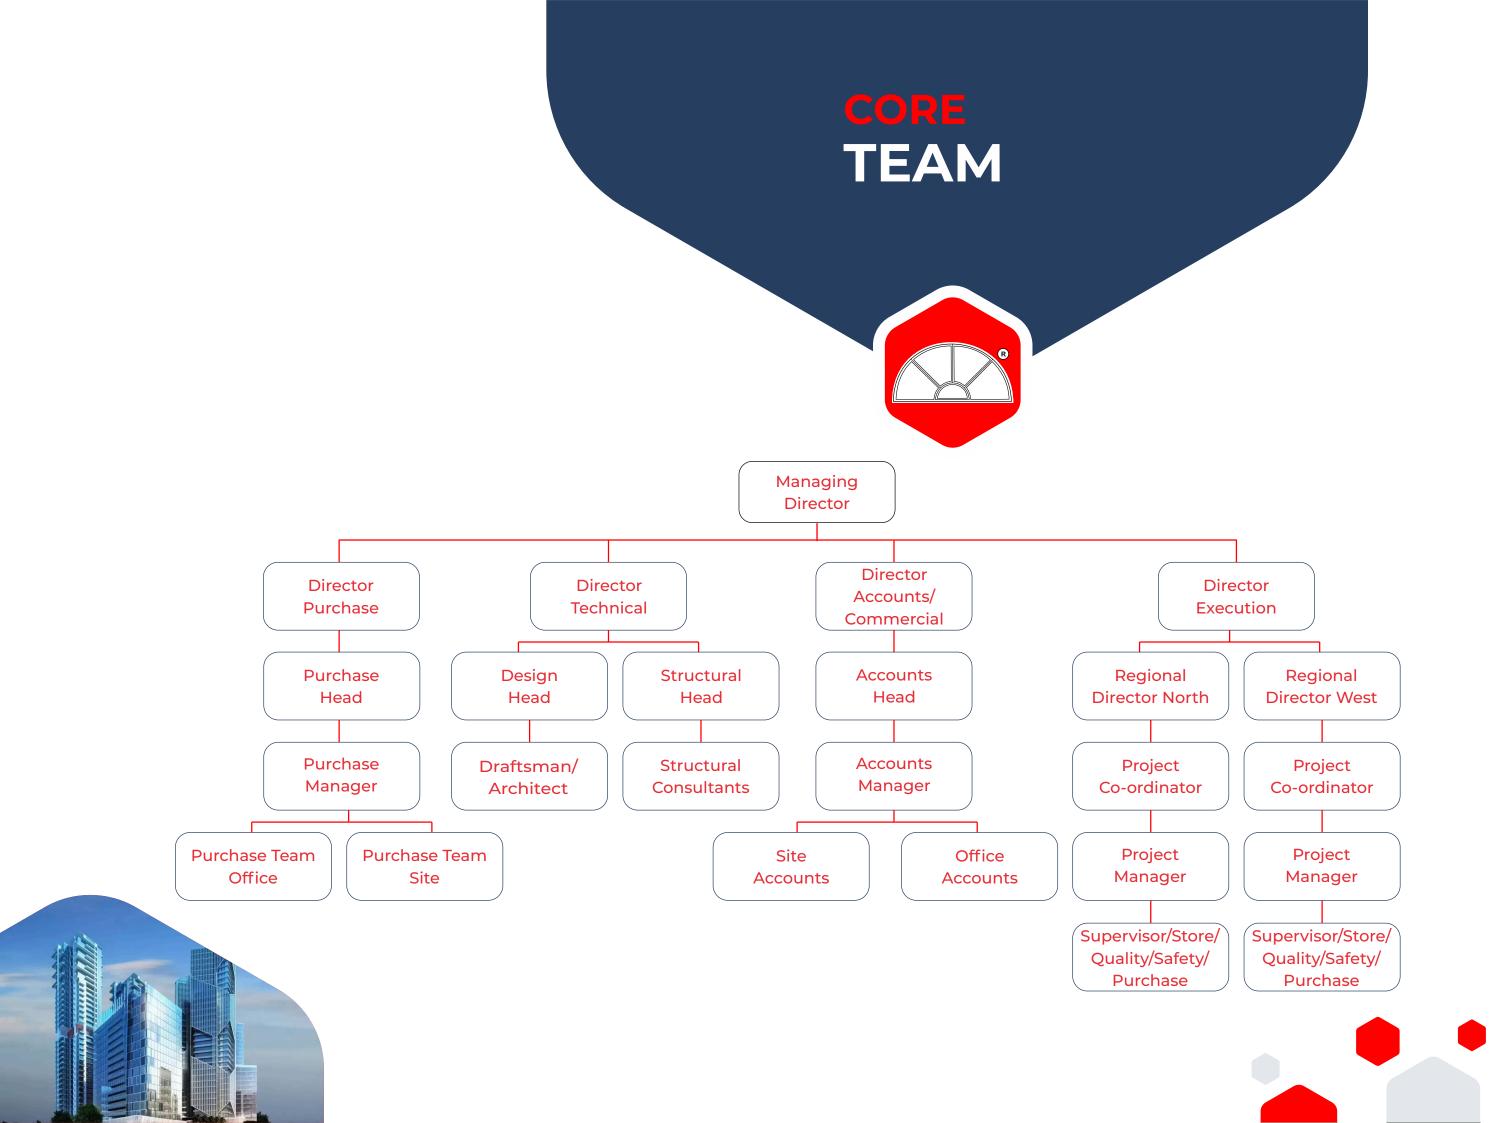

e in adaptability and ease of working throughout the nation. The in-house capability of having patented dyes and extrusions corresponds directly to the timely completion of the project thus maximizing the project deliverables.

We at GTFSL fully equipped to adhere to the guidelines per-say lead certifications for achieving various ratings for the project. We have various international associations, for one of a kind projects where latest trends and technology are a priority.



# Niranjan Choudhary Managing Director

+91 93114 37783

ndchoudhary@glazetecnoindia.com

## Sandeep Choudhary Director

+91 93114 37787

sandeep@glazetecnoindia.com

### Vinod Jha

#### Director

+91 98202 89306

vinod@glazetecnoindia.com

### Minu Jha

#### Director

+91 99674 21967

minu@glazetecnoindia.com







# ORGANOGRAM





# SEGMENTS





## OUR SERVICES





#### Our scope of work includes

- Unitized Glazing
- Semi Unitized Glazing
- Toggle Glazing
- Conventional Curtain wall Glazing
- Skylight
- Aluminum Doors, Windows and Partitions
- Spider Glazing (All Types)
- VS1System
- Facade System
- U Channel Glazing (All Types)
- ACP Cladding
- HPL Cladding
- Zinc Composite sheet cladding
- Metal Cladding
- Perforated Sheet Cladding

- Expanded Mesh Cladding
- Honeycomb Panel Cladding
- SS Cladding
- Polycarbonate sheet Cladding
- Dry wall Stone Cladding
- GFRC Cladding
- Neolith Cladding
- Terracotta Cladding
- Cement Board Cladding
- False Ceiling (All Types)
- MS Work
- SS Work
- Railing (All Types)
- Blinds Work (All Types)
- Fire Rated Doors, Windows and Partitions





#### **AMRITA INS